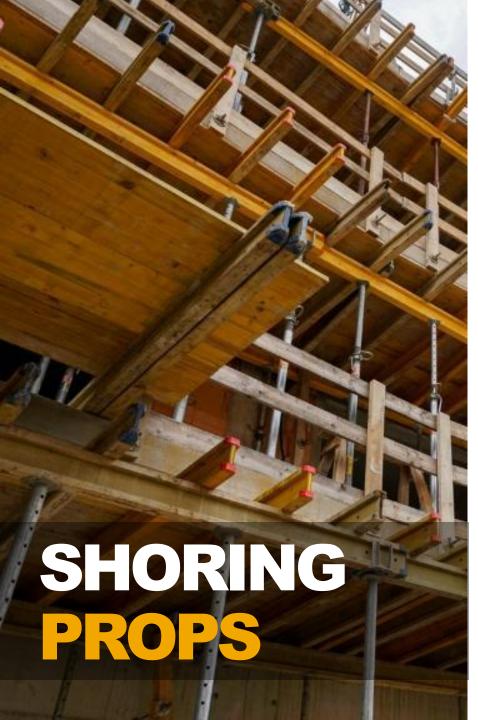

Telescopic steel props with flat plates fitted to the outer ends, and a robust nut and pin arrangement in the middle for length adjustment.

Used exactly for shoring purpose only.

- Easily adjustable.
- Extremely robust.
- Economical method of support.
- Eliminates need for costly labor and time (consumed in cutting timber to length)