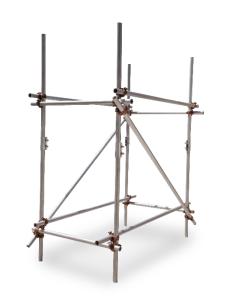

One of the most common types of scaffolding used in construction purposes.

Has a platform supported by tubing, and is erected with coupling devices connecting uprights, braces, bearers, and runners.

- High strength.
- High load carrying capacity.
- Highly versatile scaffolding type.
- Low cost and highly reliable.
- Most labor intensive scaffolding type.
- Easily assembled & dismantled.