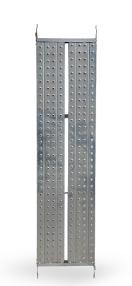

Steel cat walks are manufactured from pre galvanized sheet used on scaffolds as walkways providing very strong support during usage.

- Avoids the risk of heavy water absorption and extreme slippery.
- Light weight.
- Easy to install.
- Highly re-usable.