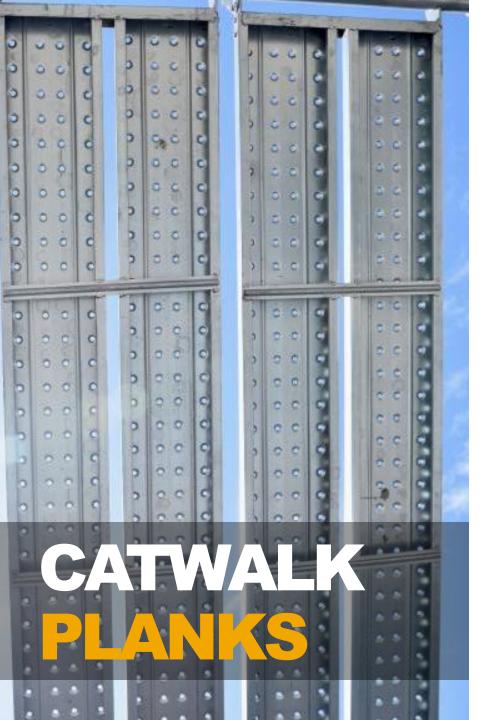

Steel cat walks are manufactured from pre galvanized sheet used on scaffolds as walkways providing very strong support during usage.

- Avoids the risk of heavy water absorption and extreme slippery.
- Light weight.
- Easy to install.
- Highly re-usable.