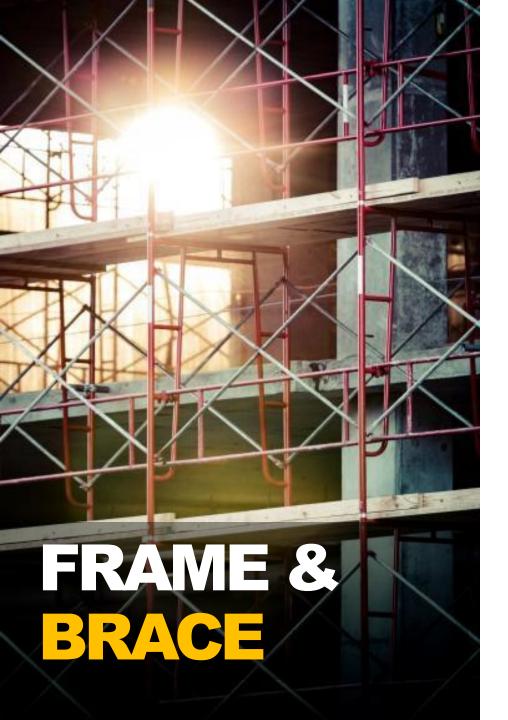

Has a single rosette that allows up to four braces and four horizontals to be attached to it with the simple use of a hammer.

Ideal for structures with complex elevations and shapes.

- High flexibility.
- Quickly erected.
- Savings on labor cost.
- Excellent frame-body stability.
- Simple Maintenance.
- Easily assembled & dismantled.