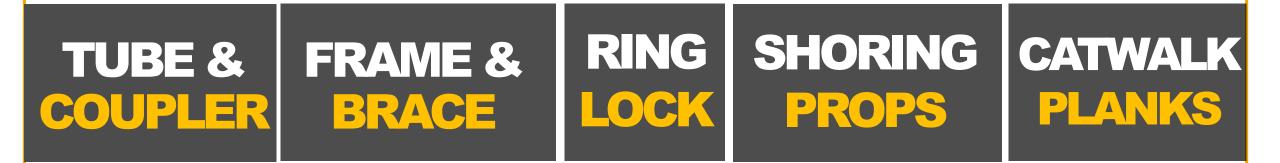

One of the most common types of scaffolding used in construction purposes.

Has a platform supported by tubing, and is erected with coupling devices connecting uprights, braces, bearers, and runners.

- High strength.
- High load carrying capacity.
- Highly versatile scaffolding type.
- Low cost and highly reliable.
- Most labor intensive scaffolding type.
- Easily assembled & dismantled.