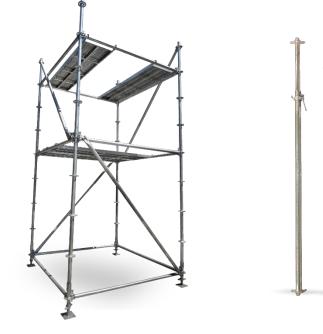

Has a single rosette that allows up to four braces and four horizontals to be attached to it with the simple use of a hammer.

Ideal for structures with complex elevations and shapes.

- High flexibility.
- Quickly erected.
- Savings on labor cost.
- Excellent frame-body stability.
- Simple Maintenance.
- Easily assembled & dismantled.

Telescopic steel props with flat plates fitted to the outer ends, and a robust nut and pin arrangement in the middle for length adjustment.

Used exactly for shoring purpose only.

- Easily adjustable.
- Extremely robust.
- Economical method of support.
- Eliminates need for costly labor and time (consumed in cutting timber to length)