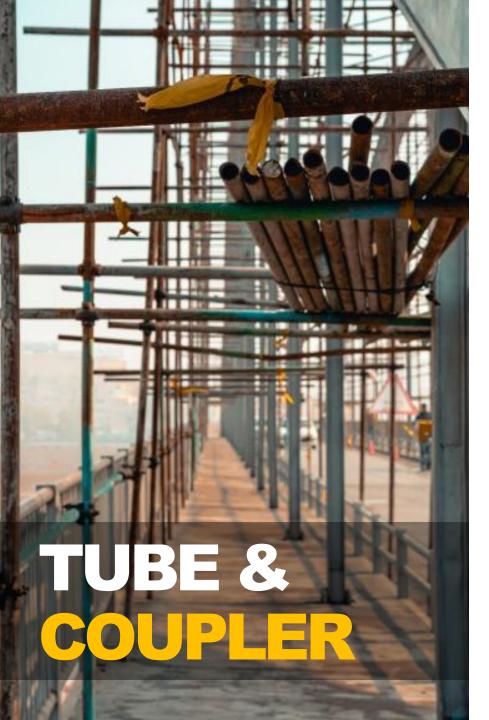

Another common type of scaffolding used in construction purposes.

It's a joint of standard & walk-through frames with cross-braces.

These types of scaffolding system can be easily converted to modular type commonly known as 'mobile scaffolding'.

- Light weight.
- Quickly erected.
- High load carrying capacity.
- Low cost and highly reliable.
- High construction efficiency.
- Easily assembled & dismantled.

One of the types of modular scaffolding.