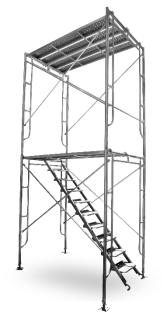

Another common type of scaffolding used in construction purposes.

It's a joint of standard & walk-through frames with cross-braces.

These types of scaffolding system can be easily converted to modular type commonly known as 'mobile scaffolding'.

- Light weight.
- Quickly erected.
- High load carrying capacity.
- Low cost and highly reliable.
- High construction efficiency.
- Easily assembled & dismantled.

One of the types of modular scaffolding.